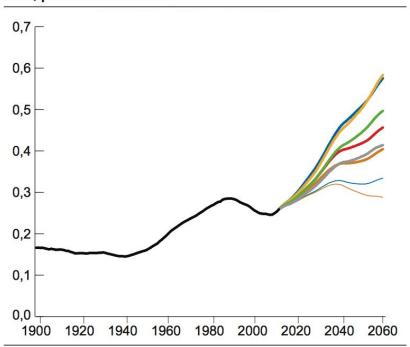

#### A really inconvenient truth!

Figur 3. Forsørgerbyrde for eldre. Forholdet mellom antall eldre (65+) og antall i yrkesaktiv alder (20-64 år). Observert 1900-2011, predikert 2012-2060

Kilde: Statistisk sentralbyrå