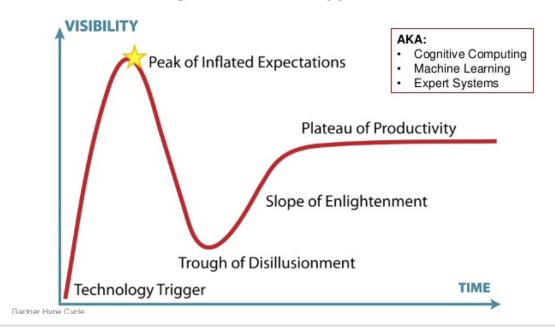

Hvordan blir samfunnet når Al slår til for fullt?



# Mine mål med presentasjonen?

Skremme Tenke Håpe Gjøre



#### Kunstig Intelligens og Maskinlæring er hypet

#### Artificial Intelligence - Peak Hype











#### Despite the constant negative press covfefe

RETWEETS LIKES 5,087 6,275

12:06 AM - 31 May 2017











#### Når tar kunstig intelligens jobben din?

# Norske sjefer er skeptiske til kunstig intelligens

Færre enn én av ti nordiske ledere vil stole på råd fra intelligente maskiner i viktige beslutninger. De er verdens mest skeptiske i synet på kunstig intelligens.

#### Møt vår nye medarbeider

Kunstig intelligens tar raskere avgjørelser enn mennesker. Nå står maskiner klare til å erstatte mennesker på stadig flere områder, skriver førsteamanuensis Morten Goodwin på Universitetet i Agder.





Debatt@agderposten.no

IT-bedriften Tieto har siden i fjor høst eksperimentert med å ta en «kunstig intelligens» med på råd i ledergruppa.

Den svensk-finske IT-bedriften Tieto ble